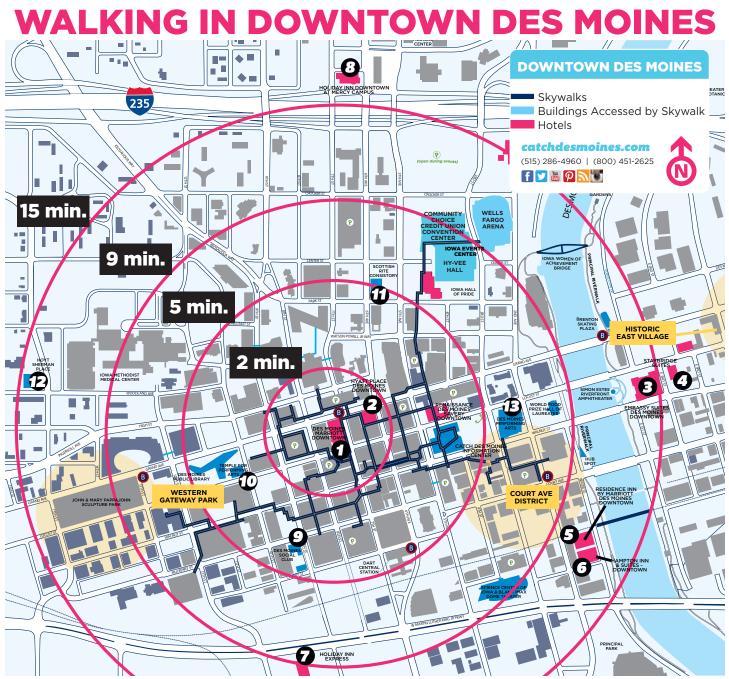

## DOWNTOWN DES MOINES HOTELS/MEETING FACILITIES

- **DES MOINES MARRIOTT DOWNTOWN** | 700 GRAND AVENUE
- 2 HYATT PLACE DES MOINES DOWNTOWN | 418 6TH AVENUE
- EMBASSY SUITES DES MOINES DOWNTOWN | 101 E LOCUST STREET
- STAYBRIDGE SUITES DES MOINES DOWNTOWN | 201 E LOCUST STREET
- 6 RESIDENCE INN BY MARRIOTT DES MOINES DOWNTOWN | 100 SW WATER STREET
- HAMPTON INN & SUITES DOWNTOWN | 120 SW WATER STREET
- HOLIDAY INN EXPRESS & SUITES DES MOINES DOWNTOWN | 333 SW 11TH STREET
- B HOLIDAY INN & SUITES DES MOINES DOWNTOWN AT MERCY CAMPUS | 1050 6TH AVENUE
- DES MOINES SOCIAL CLUB | 900 MULBERRY STREET
- TEMPLE FOR PERFORMING ARTS | 1011 LOCUST STREET
- SCOTTISH RITE CONSISTORY | 519 PARK STREET
- HOYT SHERMAN PLACE | 1501 WOODLAND AVENUE
- DES MOINES PERFORMING ARTS | 221 E WALNUT STREET